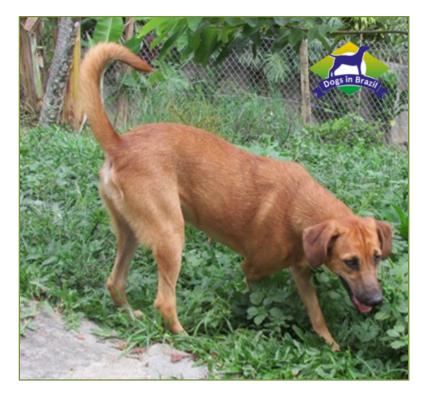

## Adorable Adoptables - LUCY

## **General Information:**

**Breed:** Hound Mix

**Gender:** Female

Age: 1 - 2 years old

Weight: 15 kilos (33 lbs)

Rescue Date: 15 August 2015

Rescue Background: Box of puppies dumped at

doorstep; 1 of 6 survivors (2 died)

**General Temperament**: High energy, affectionate,

timid. Plays well with brother kennel mate