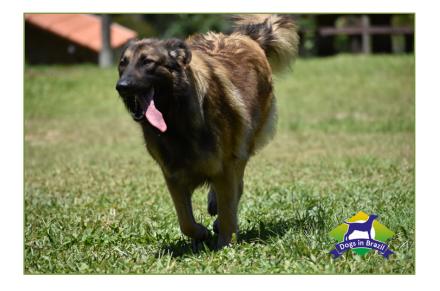

## **General Information:**

**Breed:** Belgium Tervuren

**Gender:** Female

Age: 1 - 2 years old

**Weight:** 28 kilos (61.6 lbs)

Rescue Date: 22 June 2016

Rescue Background: Found on street down the road

from DIB

**General Temperament**: High energy, affectionate,

intelligent dog