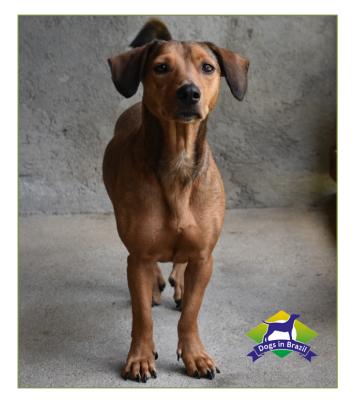

## Adorable Adoptables – MAGGIE

## **General Information:**

**Breed:** Daschund Mix

**Gender:** Female

Age: 3 - 4 years old

Weight: 10 kilos (22 lbs)

Rescue Date: 10 June 2016

Rescue Background: Someone brought her to the gate. She had a shattered leg bone with a great big hole, likely hit by car. Broken leg bone had many tiny pieces, still favors leg but can jump on doghouse so she does use the leg.