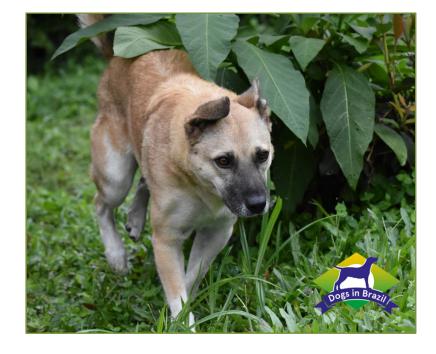

## Adorable Adoptables – MOLLY

## **General Information:**

**Breed:** Unknown

**Gender:** Female

Age: 2 - 3 years old

Weight: 15 kilos (33 lbs)

Rescue Date: 2 September 2016

Rescue Background: Came from clinic with Luna

**General Temperament**: Medium energy, affectionate

## **Fun Facts:**

Kennel Mate: Casper, Maggie

Likes: Loves affection, Needs a guieter home

Dislikes: None, just a happy girl

Ready for Adoption Date: 30 days after approved

application

| Social & Training Stats |      |          |                  |                  |
|-------------------------|------|----------|------------------|------------------|
| Other<br>Dogs           | Cats | Children | House<br>Trained | Crate<br>Trained |
| Yes                     | ?    | Yes      | No               | No               |