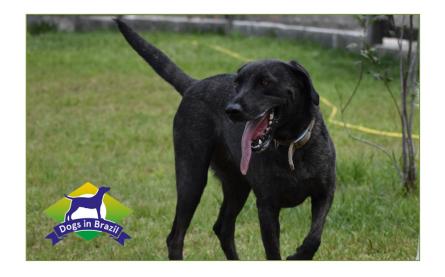

## Adorable Adoptables – BRANDY

## **General Information:**

**Breed:** Brindle Lab Mix

**Gender:** Female

Age: 3 - 4 years old

Weight: 25 kilos (55 lbs)

Rescue Date: 21 May 2015

Rescue Background: Brought to DIB with broken leg

and tumor

**General Temperament**: High energy, affectionate. Leg

has healed but favors front left paw. Could be a

mental block.

**Fun Facts:** 

**Kennel Mate: Benson** 

Likes: Loves water. Loves to drink from a hose.