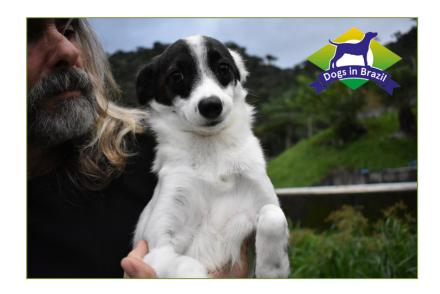

## Adorable Adoptables – PEACHES

## **General Information:**

**Breed:** Collie/Hound Mix

**Gender:** Female

Age: Under 1 year old

Weight: 4.6 kilos (10.12 lbs)

Rescue Date: 30 November 2016

Rescue Background: 6-7 weeks old: A woman that Monica's daughter knows was trying to get rid of

several dogs, they were really thin

General Temperament: Medium energy, timid, affectionate once she knows you

## **Fun Facts:**

**Kennel Mate: Sol** 

**Likes:** Affection, sitting on laps

Dislikes: Big dogs, loud noises

Ready for Adoption Date: 30 days after approved

application

| Social & Training Stats |      |          |                  |                  |
|-------------------------|------|----------|------------------|------------------|
| Other<br>Dogs           | Cats | Children | House<br>Trained | Crate<br>Trained |
| Small<br>Dogs           | ?    | ?        | No               | No               |