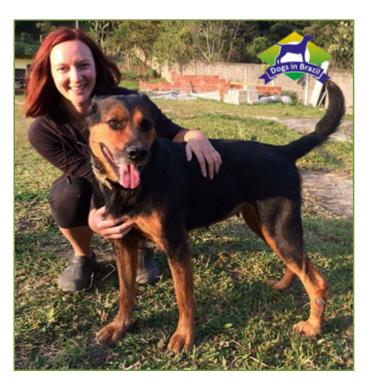

## **Adorable Adoptables - RUBY**

## **General Information:**

Breed: German Shepard Mix Gender: Female Age: 3 - 4 years old Weight: 32 kilos (70.4lbs) Rescue Date: 27 June 2014

**Rescue Background:** Found in the cemetery dying from the final stages of tick disease. Went directly to clinic for life saving treatment.

**General Temperament:** High energy, affectionate, intelligent, dog. Loves human company.